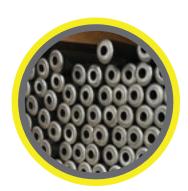

#### **CUSTOM PROFILE EXTRUSION.**

Ensuring you receive high quality products with competitive pricing.

- Customized sizing.
- No minimum order requirements.
- 2.5" and 3.5" extruders.
- 0.5" 13" Flat extrusions.
- 0.5" 13" Round extrusions.