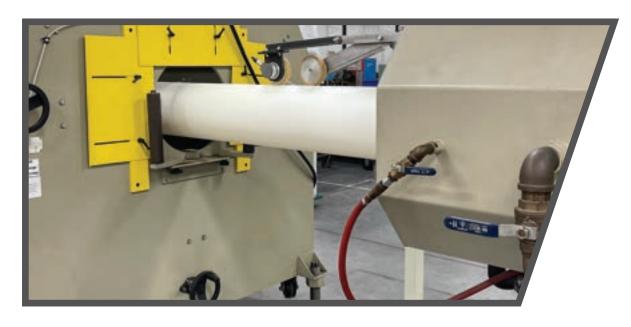

#### **CUSTOM PROFILE EXTRUSION.**

Ensuring you receive high quality products with competitive pricing.

- Customized sizing.
- No minimum order requirements.
- 2.5" and 3.5" extruders.
- 0.5" 13" Flat extrusions.
- 0.5" 13" Round extrusions.